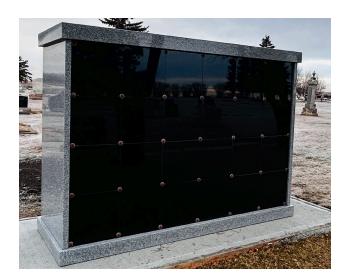

#### **Columbarium** (all rates include GST):

Niche \$750

Maximum of 2 urns can be placed inside one niche. Does not include name plate engraving.