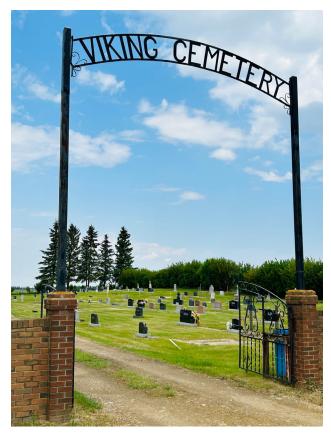

# Viking Municipal Cemetery

Located 1 mile west of the Town of Viking at the corner of RR 132 & Township Rd 480

www.viking.ca

# **Viking Municipal Cemetery**

Located 1 mile west of the Town of Viking at the corner of RR 132 & Township 480

To inquire on plot & columbarium availability please contact the Town of Viking 5120-45 Street, Viking, AB, TOB 4N0