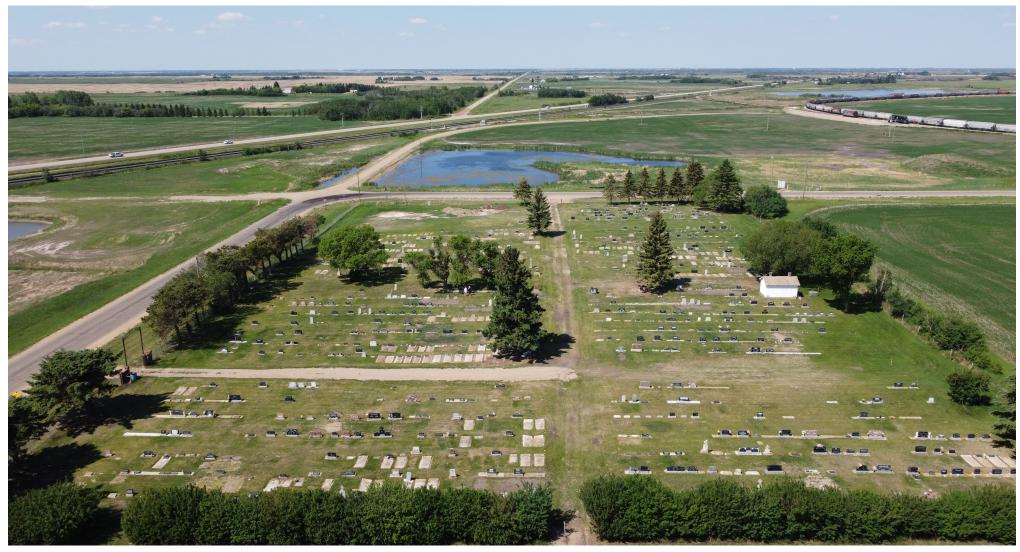

# Viking Municipal Cemetery

Located 1 mile west of the Town of Viking at the corner of RR 132 & Township Rd 480

www.viking.ca

# **Viking Municipal Cemetery**

Located 1 mile west of the Town of Viking at the corner of RR 132 & Township 480

To inquire on plot & columbarium availability please contact the Town of Viking 5120-45 Street, Viking, AB, TOB 4N0