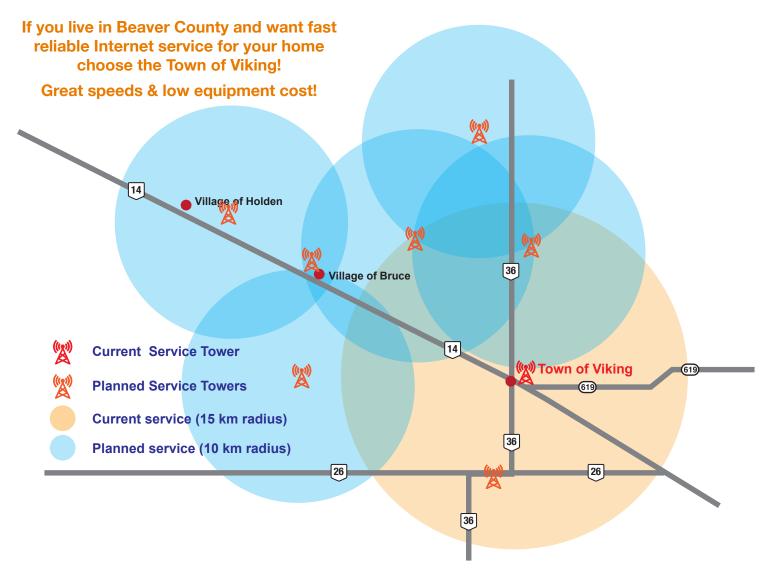

# Rural/Farm Internet Service

In 2019 the Town of Viking became an Internet Service provider, that includes Rural and Farm customers.

Our versatile packages are customized to suit your needs.

Do you have a shop, bin yard or calving barn and need an Internet connection? We can connect these points in your farming operation, including your home.

We recognize the importance of technology in agricultural operations, and we are here to meet your Internet service needs.