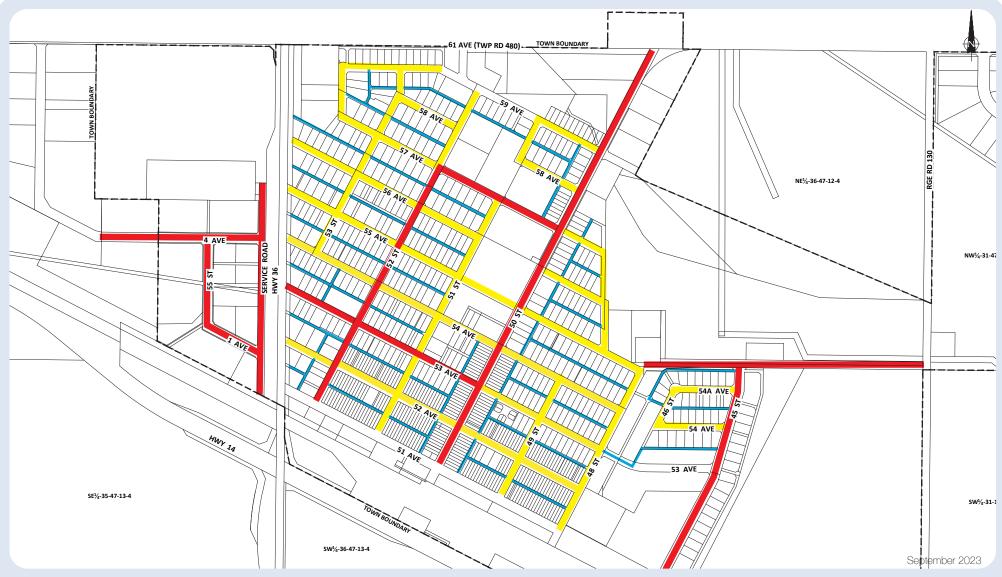

Priority routes
Secondary routes
Alleys and other

## Please note:

Public Works will move snow on streets not identified as priority but is done to expedite removal at a later date.