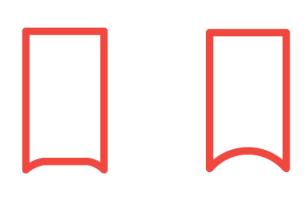

## **SHARPENING TIMES:**

- NIGHTLY DROP OFF, READY THE NEXT MORNING IN LOBBY
- 3-5PM, MONDAY TO FRIDAY
- WEEKENDS: FACILITY OPERATOR OFFICE OR CALL: 587-256-0155

refers to the depth of the cut ground into the bottom of the skate blade.

## FIRE TRADITIONAL

FIRE™ stands for Flat Inside and Radius Edges.
This flat hollow allows the skater to sit on top of
the ice and sink in less than a traditional hollow.
This in turn allows for greater glide, while still
maintaining desired bite.